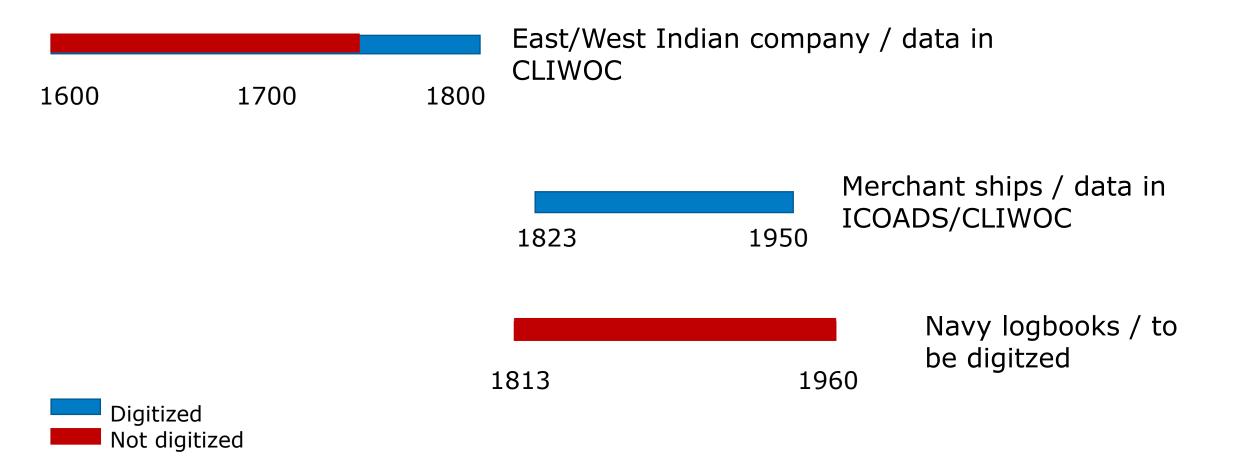

#### Dutch maritime logbook data

#### Destinations of navy ships

Positions of Dutch ships in CLIWOC 1750–1854 Konnen and Koek, Climatic Change 2005.

Jan Africa naar America for Section Dil and Lab, & /ge. kielte bew. Link, met Zeer weining teagen. Namen feet testire to bedching this D'roof Camere! hat in de Spend Risten borgen en des den 100 02. Rogelis a 22000 weeder en Ode 132007 Lames, one het Schope meer Stein ladley hebben . Perleiden de Codyparfon van 8' op 6: delienerale geg: Boerden Virheid 1 42' 1013: 1º 42' 206 Serv. d: 2.46 Seadow it? 24' Brownt lange Dr ange M'12