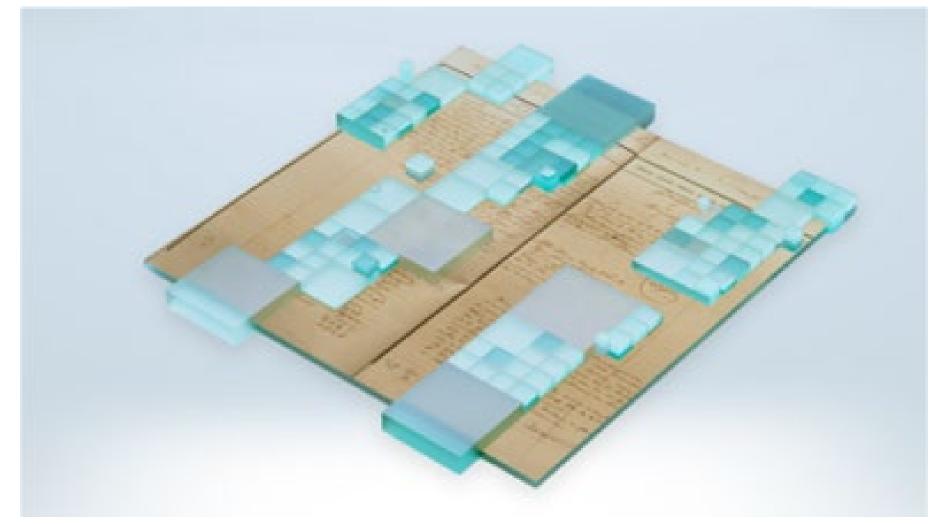

(Buys Ballot, end 19th century)

1. Imaging

2. Transcribing using AI and HTR

Detect the weather observations using LLM

3. Checking the transciptions using citizen scientist

1. Climate change research

- 1. Climate change research
- 2. History of the Dutch navy