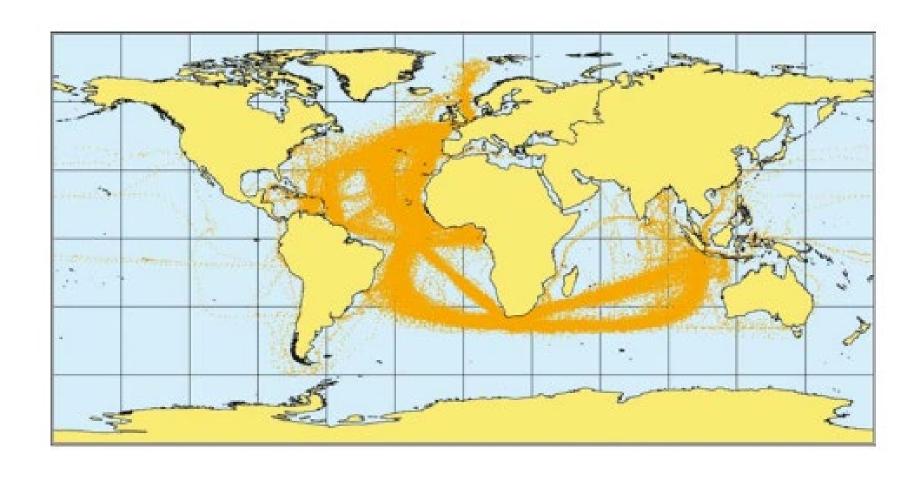

#### Destinations of navy ships

Positions of Dutch ships in CLIWOC 1750–1854 Konnen and Koek, Climatic Change 2005.

Jan Africa naar America for Section Dil and Lab, & /ge. kielte bew. Link, met Zeer weining teagen. Namen feet testire to bedching this D'roof Camere! hat in de Spend Risten borgen en des den 100 02. Rogelis a 22000 weeder en Ode 132007 Lames, one het Schope meer Stein ladley hebben . Perleiden de Codyparfon van 8' op 6: delienerale geg: Boerden Virheid 1 42' 1013: 1º 42' 206 Serv. d: 2.46 Seadow it? 24' Brownt lange Dr ange M'12