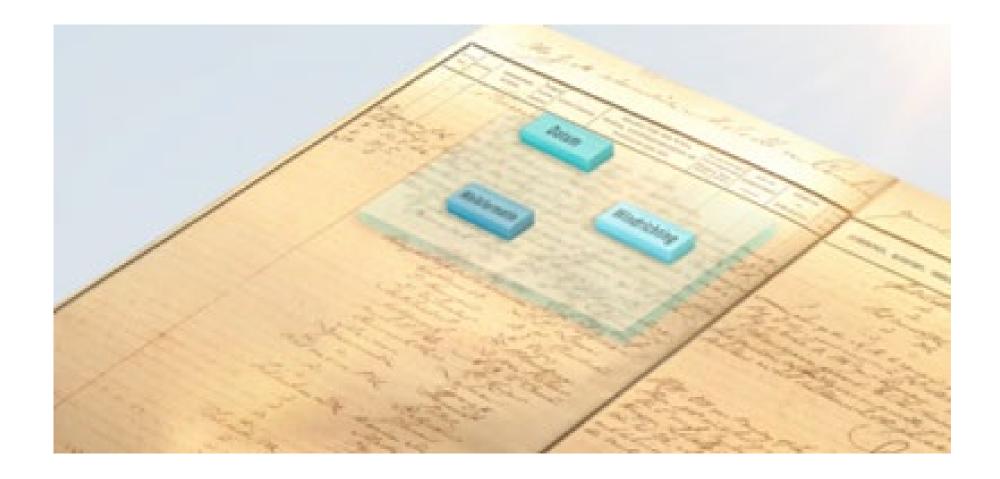

(Buys Ballot, end 19th century)

1. Imaging

2. Transcribing using AI and HTR

Detect the weather observations using LLM

3. Checking the transciptions using citizen scientist

1. Climate change research

- 1. Climate change research
- 2. History of the Dutch navy